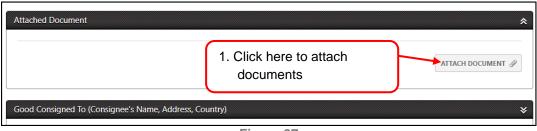

e : 1 a | pplication can only hav | re 10 finished products ad   | ded             |                      |                          |                              |                                                            | 4      |

Figure 26



## 4.3. Attached Document

All pre-exportation documents need to be submitted within 14 days. A reminder will be sent, if these documents are not submitted in 14 days trader/ manufacturer will be block.

This system supported attachments with file extension of .gif, .jpg, .tif, .pdf, .doc, docx, .xls, and .xlsx only. The maximum size allowed for upload is 2 MB.

Please make sure that documents are uploaded on below sequence;

- i. Invoice
- ii. Bill of Lading or airway Bill
- iii. Customs Declaration Form (K2)
- iv. Other additional documents



Figure 27

| Please click here to add files     MPCMTANT Please make sure that the First (1st) file uploaded is the invoice, the Second (2nd) upload will be the Sill of Leading or Alivay Bill, the Third (3rd) upload will be the Customs Destination Form (22) while the rest will be treated as Additional Documents.     2. Click on this button add files Notes     • The maximum file size for uploads is 2 MB |                                        | ATTACH DOCUMEN                                                                                                                                                                                                                                                                    |
|------------------------------------------------------------------------