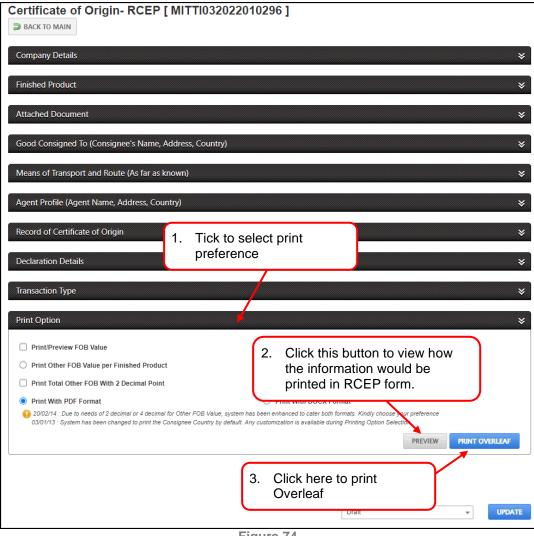

or Transaction Type

i. Third-Party Invoicing

System auto-tick and disable when Third-Party Invoicing is selected

ii. Back-to-Back

System auto ticked and disable when Back-to-Back is selected when CO is created

iii. Issued Retroactively

System auto ticked when Issued Retroactively is selected but can be manually un-tick by officer.

| BACK TO BACK | Transaction Type |                     |                       |  |
|--------------|------------------|---------------------|-----------------------|--|
| BACK TO BACK | nansaction type  |                     |                       |  |
|              | 🖉 ВАСК ТО ВАСК   | ISSUE RETROACTIVELY | THIRD PARTY INVOICING |  |
| Print Ontion |                  |                     |                       |  |



### 5.7. Submit CO Application



Figure 74



| BRANCH ADDRESS:<br>BRANCH ADDRESS:<br>Steve, KUALA LUMPUR, W. PERSEKUTUAN, MALAYSIA       REGIONAL COMPREHENSIVE ECONOMIC<br>PARTNERSHIP AGREEMENT         2. Goods Consigned to (Importer's/ Consignee's name, address,<br>country)       CERTIFICATE OF ORIGIN         1. Sued inMALAYSIA       Issued inMALAYSIA<br>(Country)         3. Producer's name, address and country (if known)<br>NOT AVAILABLE       5. For Official Use         4. Means of transport and route (if known)<br>Departure Date:       5. For Official Use         Vessel's name/Aircraft flight number, etc.:       Signature of Authorised Signatory of the Customs Authority of the<br>Importing Country         6. tem       7. Marks       8. Number and kind of       9. HS Code