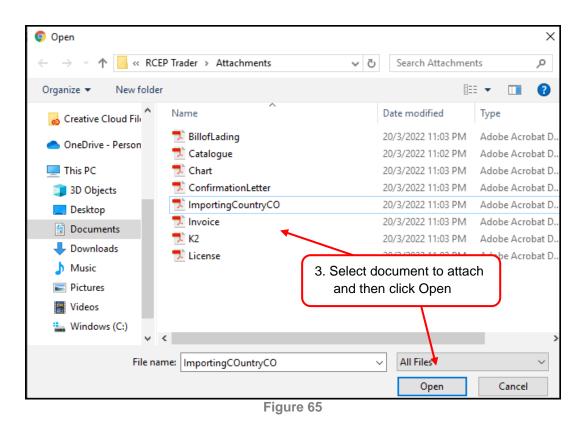

Attachments with following file | us is z мв<br>extensions are supported (.gif, .jpg, .jpeg, .tif, .pdf, .doc, .docx, .xls, .xlsx)                                                                 |                                     |
|                                                                     |                                                                                                                                                                  |                                     |
|                                                                     |                                                                                                                                                                  |                                     |

Figure 64







Figure 66



Figure 67



#### 5.4. Add Other Details

Please follow the same steps as for all details below;

- i. Good Consigned to (Consignee's Name, Address, Country)
- ii. Means of Transport and Route (As far as known)
- iii. Third Party Details (only applicable for Third Party Invoicing or Back-to Back plus Third-Party Invoicing)
- iv. Agent Profile (Agent Name, Address, Country)
- v. Record of Certificate of Origin (if applicable)

| ROC / ROB No. C        | nee's Name, Address, Country) |            |                           |
|------------------------|-------------------------------|------------|---------------------------|
|                        | Sinpuny Humo                  |            |                           |
| Company Address        |