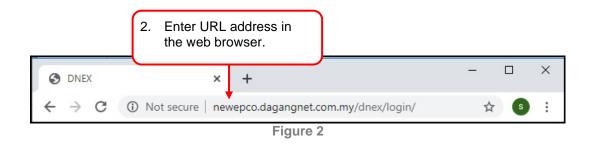

#### http://newepco.dagangnet.com.my/dnex/login/

Please follow the steps in the images below to access the system.

Figure 1

URL address: http://newepco.dagangnet.com.my/dnex/login/