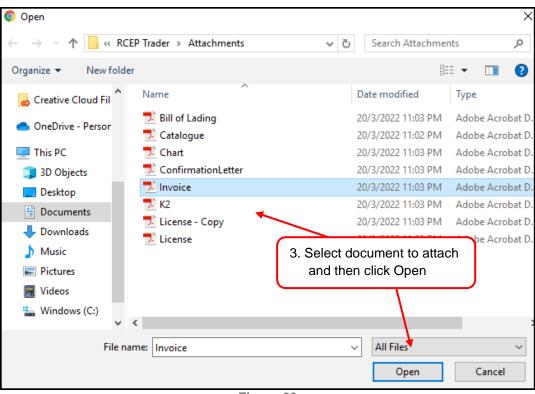

|
| Attachments with following file extensions are supported (.gif, .jpg, .jpeg, .tif, .pdf, .doc, .docx, .xls, .xlsx)                                                                                                                                                                                                                                                                                       |                                        |                                                                                                                                                                                                                                                                                   |







Figure 30





#### 4.4. Add Other Details

Please follow the same steps as for all details below;

- i. Good Consigned to (Consignee's Name, Address, Country)
- ii. Means of Transport and Route (As far as known)
- iii. Third Party Details (only applicable for Third Party Invoicing or Back-to Back plus Third-Party Invoicing)
- iv. Agent Profile (Agent Name, Address, Country)
- v. Record of Certificate of Origin

| ROC / ROB No. Co | mpany Name                                     | <br>                   |      |
|------------------|------------------------------------------------|------------------------|------|
|                  |                                                |                        |      |
| ompany Address   |                                                | <br>