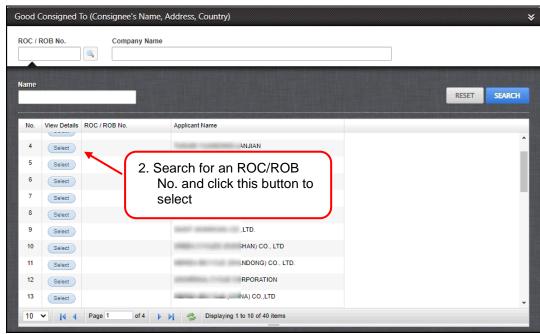

|                        | cate of                                     | Origin- RCE                                                   | <b>P [ I</b> 6. Appl | ication d      | etails         |             |                |                                                                                                                                                                                                                                                                                                                                                                                                                                                                                                                                                                                                                                                                                                                                                                                                                                                                                                                                                                                                                                                                                                                                                                                                                                                                                                                                                                                                                                                                                                                                                                                                                                                                                                                                                                                                                                                                                                                                                                                                                                                                                                                                |
|------------------------|---------------------------------------------|---------------------------------------------------------------|----------------------|----------------|----------------|-------------|----------------|--------------------------------------------------------------------------------------------------------------------------------------------------------------------------------------------------------------------------------------------------------------------------------------------------------------------------------------------------------------------------------------------------------------------------------------------------------------------------------------------------------------------------------------------------------------------------------------------------------------------------------------------------------------------------------------------------------------------------------------------------------------------------------------------------------------------------------------------------------------------------------------------------------------------------------------------------------------------------------------------------------------------------------------------------------------------------------------------------------------------------------------------------------------------------------------------------------------------------------------------------------------------------------------------------------------------------------------------------------------------------------------------------------------------------------------------------------------------------------------------------------------------------------------------------------------------------------------------------------------------------------------------------------------------------------------------------------------------------------------------------------------------------------------------------------------------------------------------------------------------------------------------------------------------------------------------------------------------------------------------------------------------------------------------------------------------------------------------------------------------------------|
| ompa                   | ny Details                                  |                                                               |                      |                |                |             |                | ٩                                                                                                                                                                                                                                                                                                                                                                                                                                                                                                                                                                                                                                                                                                                                                                                                                                                                                                                                                                                                                                                                                                                                                                                                                                                                                                                                                                                                                                                                                                                                                                                                                                                                                                                                                                                                                                                                                                                                                                                                                                                                                                                              |
| nisheo                 | d Product                                   |                                                               |                      | <b>*</b>       |                |             |                | 3                                                                                                                                                                                                                                                                                                                                                                                                                                                                                                                                                                                                                                                                                                                                                                                                                                                                                                                                                                                                                                                                                                                                                                                                                                                                                                                                                                                                                                                                                                                                                                                                                                                                                                                                                                                                                                                                                                                                                                                                                                                                                                                              |
|                        |                                             |                                                               |                      |                |                |             |                |                                                                                                                                                                                                                                                                                                                                                                                                                                                                                                                                                                                                                                                                                                                                                                                                                                                                                                                                                                                                                                                                                                                                                                                                                                                                                                                                                                                                                                                                                                                                                                                                                                                                                                                                                                                                                                                                                                                                                                                                                                                                                                                                |
| No.                    | View Details                                | Finished Product ID                                           | CA Ref               | CA Expiry Date | Tariff Desc    | Tariff Code | Brand / Model  | Manufacturer                                                                                                                                                                                                                                                                                                                                                                                                                                                                                                                                                                                                                                                                                                                                                                                                                                                                                                                                                                                                                                                                                                                                                                                                                                                                                                                                                                                                                                                                                                                                                                                                                                                                                                                                                                                                                                                                                                                                                                                                                                                                                                                   |
| 1                      |                                             |                                                               |                      |                | Enclose have a | 0708201000  | french beans 1 | Constant of Consta |
| 4                      | View                                        | FAR-FRN-FP-220406-<br>010011                                  | MITTI042022000005    | 05-Apr-2024    | French beans   |             | kacang buncis  | •                                                                                                                                                                                                                                                                                                                                                                                                                                                                                                                                                                                                                                                                                                                                                                                                                                                                                                                                                                                                                                                                                                                                                                                                                                                                                                                                                                                                                                                                                                                                                                                                                                                                                                                                                                                                                                                                                                                                                                                                                                                                                                                              |
| 4                      |                                             |                                                               |                      | 05-Apr-2024    | rrench beans   |             |                | )                                                                                                                                                                                                                                                                                                                                                                                                                                                                                                                                                                                                                                                                                                                                                                                                                                                                                                                                                                                                                                                                                                                                                                                                                                                                                                                                                                                                                                                                                                                                                                                                                                                                                                                                                                                                                                                                                                                                                                                                                                                                                                                              |
|                        |                                             | 010011                                                        |                      | 05-Apr-2024    | rrench beans   |             |                | ,                                                                                                                                                                                                                                                                                                                                                                                                                                                                                                                                                                                                                                                                                                                                                                                                                                                                                                                                                                                                                                                                                                                                                                                                                                                                                                                                                                                                                                                                                                                                                                                                                                                                                                                                                                                                                                                                                                                                                                                                                                                                                                                              |
| tache                  | application car                             | 010011                                                        |                      | 05-Apr-2024    | rrench beans   |             |                | ,                                                                                                                                                                                                                                                                                                                                                                                                                                                                                                                                                                                                                                                                                                                                                                                                                                                                                                                                                                                                                                                                                                                                                                                                                                                                                                                                                                                                                                                                                                                                                                                                                                                                                                                                                                                                                                                                                                                                                                                                                                                                                                                              |
| tache                  | application can<br>ed Docume                | 010011<br>n only have 10 finished prod                        |                      | 05-Apr-2024    | rrench beans   |             |                | ,<br>,                                                                                                                                                                                                                                                                                                                                                                                                                                                                                                                                                                                                                                                                                                                                                                                                                                                                                                                                                                                                                                                                                                                                                                                                                                                                                                                                                                                                                                                                                                                                                                                                                                                                                                                                                                                                                                                                                                                                                                                                                                                                                                                         |
| tache<br>ser At        | application can<br>ed Docume<br>ttachment : | 010011<br>n only have 10 finished prod                        |                      | 05-Apr-2024    | rrench beans   |             |                | ,                                                                                                                                                                                                                                                                                                                                                                                                                                                                                                                                                                                                                                                                                                                                                                                                                                                                                                                                                                                                                                                                                                                                                                                                                                                                                                                                                                                                                                                                                                                                                                                                                                                                                                                                                                                                                                                                                                                                                                                                                                                                                                                              |
| tache<br>ser At<br>No. | application car<br>ed Docume<br>itachment : | 010011<br>n only have 10 finished prod<br>nt<br>Document Name |                      | 05-Apr-2024    | rzencin beans  |             |                | ,                                                                                                                                                                                                                                                                                                                                                                                                                                                                                                                                                                                                                                                                                                                                                                                                                                                                                                                                                                                                                                                                                                                                                                                                                                                                                                                                                                                                                                                                                                                                                                                                                                                                                                                                                                                                                                                                                                                                                                                                                                                                                                                              |