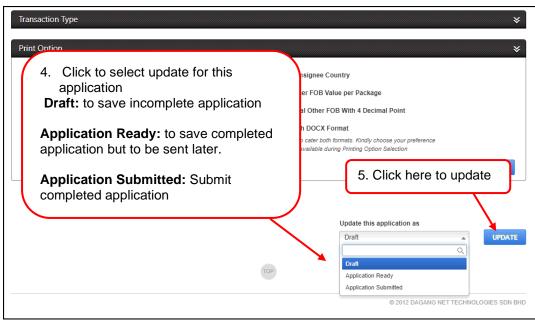

|

Figure 76: CO Overleaf Sample





Figure 77



Figure 78

| EPCO                                                                                                                              |
|-----------------------------------------------------------------------------------------------------------------------------------|
| Double check your Company Details before submitting (You can select Invoice Address, if any)                                      |
| Address :<br>SDN BHD<br>BRANCH ADDRESS1<br>BRANCH ADDRESS2<br>BRANCH ADDRESS3                                                     |
| 54200 KUALA LUMPUR WILAYAH PERSEKUTUAN MALAYSIA<br>STEP A: Click YES if the above is the desired address to be printed on your CO |
| OR<br>STEP B: Click NO to select other Invoice A 7. Click Yes to proceed