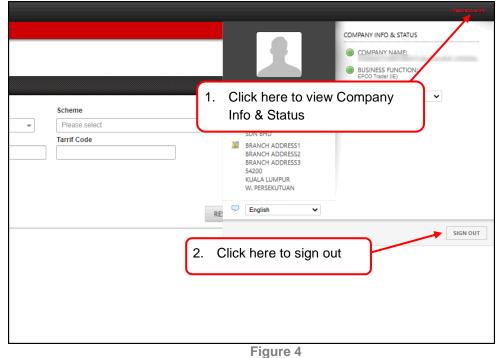

| MITI ASEAN Trade Reposit                                                                                                             |                                                                           | IPLEMENTATION OF THE REGIONAL<br>OMPREHENSIVE ECONOMIC PARTNERSHIP (RCEP)                                                               |

Figure 3

## 2.3. Sign out





# Section 3. Listing

This section shows the steps to search and view application in the system.

#### 3.1. Search and View Application

| LEASE  | CLICK HE | re to search             | +                 |               |                          |                  |                      |             |   |
|--------|----------|--------------------------|-------------------|---------------|--------------------------|------------------|----------------------|-------------|---|
| ISTING | 3        |                          |                   |               |                          |                  |                      | NEW         |   |
| No.    | View Det | 1. Click on th           | is tab to vie     | w             | Application Type         | Application Case | Application